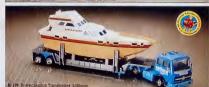

# **SUPERKINGS** NEW MODELS

K-95 Audi Quattro L128mm

# SUPERKINGS

These completely new, action Superkings flick their signs on and off, as they're pushed along. The Police Cars flash: HALT or 'STOP'; the Emergency Van flashes 'ACCIDENT' and 'STOP', while the Land Rover Recovery Vehicle flashes 'POLLOW ME'.